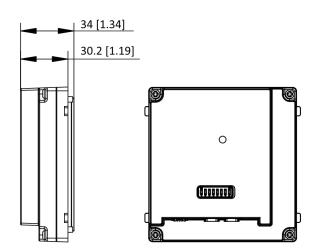

### Dimension

Unit: mm [inch]

Headquarters No.555 Qianmo Road, Binjiang District, Hangzhou 310051, China T +86-571-8807-5998 www.hikvision.com

Follow us on social media to get the latest product and solution information.