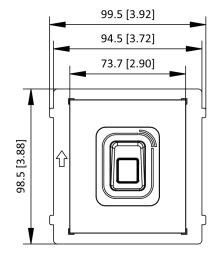

### Dimension

Unit: mm [inch]

Headquarters No.555 Qianmo Road, Binjiang District, Hangzhou 310051, China T +86-571-8807-5998 www.hikvision.com

Follow us on social media to get the latest product and solution information.