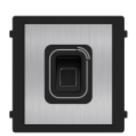

# DS-KD-MFB/S Fingerprint & Card Reader Sub Module

- Fingerprint & card reader module of modular door station
- Integrate with M1/Desfire card reader
- IP65 protection level
- Easy to use and extend
- Compatible with IP, 2-wire IP and 2-wire HD modular door station

#### Available Model

DS-KD-MFB/S